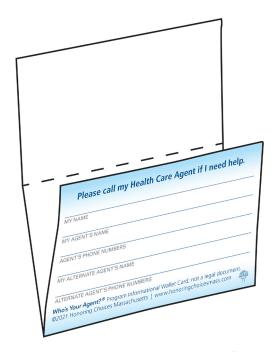

## **INSTRUÇÕES:**

- 1. Imprima em papel comum.
- 2. Primeiro, corte sobre a linha em negrito.
- Please call my Health Care Agent if I need help. Ligue para o meu Agente de Cuidados de Saúde se eu precisar de ajuda. MY NAME (Meu nome) MY AGENT'S NAME (Nome do meu agente) AGENT'S PHONE NUMBERS (Telefone do meu agente) MY ALTERNATE AGENT'S NAME (Nome do agente alternativo) ALTERNATE AGENT'S PHONE NUMBERS (Telefone do agente alternativo) Who's Your Agent?® Program Informational Wallet Card; not a legal document, ©2021 Honoring Choices Massachusetts | www.honoringchoicesmass.com I Have A Health Care Proxy Eu tenho uma Procuração de Cuidados de Saúde (HCP) In an emergency, please call my Health Care Agent. Em caso de emergência, lique para o meu Agente de Cuidados de Saúde.
- 3. Dobre nas linhas pontilhadas.
- 4. Preencha e guarde na carteira.