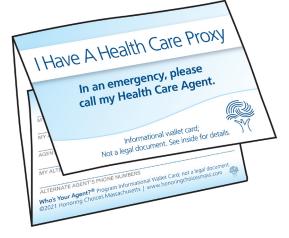

## **INSTRUÇÕES:**

- 1. Imprima em papel comum.
- 2. Primeiro, corte sobre a linha em negrito.
- Please call my Health Care Agent if I need help. Ligue para o meu Agente de Cuidados de Saúde se eu precisar de ajuda. MY NAME (Meu nome) MY AGENT'S NAME (Nome do meu agente) AGENT'S PHONE NUMBERS (Telefone do meu agente) MY ALTERNATE AGENT'S NAME (Nome do agente alternativo) ALTERNATE AGENT'S PHONE NUMBERS (Telefone do agente alternativo) Who's Your Agent?® Program Informational Wallet Card; not a legal document, ©2021 Honoring Choices Massachusetts | www.honoringchoicesmass.com I Have A Health Care Proxy Eu tenho uma Procuração de Cuidados de Saúde (HCP) In an emergency, please call my Health Care Agent. Em caso de emergência, lique para o meu Agente de Cuidados de Saúde.
- 3. Dobre nas linhas pontilhadas.
- 4. Preencha e guarde na carteira.