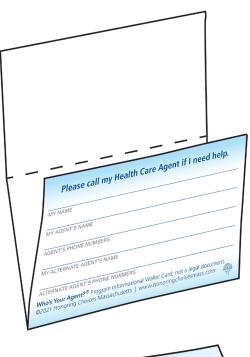

## 説明'

- 1. 用普通紙列印。
- 2. 首先沿著粗線框剪下。

- 3. 然後按照虛綫摺叠。
- 4. 填寫後放入您的皮夾內。

**IMPORTANT:** In order to use this wallet card, you must have completed a valid MA Health Care Proxy. Your Health Care Proxy is your legal document that gives your Health Care Agent the authority to make decisions on your behalf. This informational wallet card is NOT a legal document. It does not replace your Health Care Proxy.