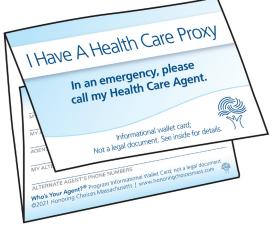

## "I Have A Health Care Proxy" Wallet Card

## 我有一位健康護理代理人。

## 説明'

- 1. 用普通紙列印。
- 2. 首先沿著粗線框剪下。

- 3. 然後按照虛綫摺叠。
- 4. 填寫後放入您的皮夾內。







**IMPORTANT:** In order to use this wallet card, you must have completed a valid MA Health Care Proxy. Your Health Care Proxy is your legal document that gives your Health Care Agent the authority to make decisions on your behalf. This informational wallet card is NOT a legal document. It does not replace your Health Care Proxy.

## See the website to download a free MA Health Care Proxy:

www.honoringchoicesmass.com/5-ma-planning-documents/health-care-proxy

<u>This informational card belongs to you.</u> You can add other information to help emergency personnel contact your Health Care Agent.