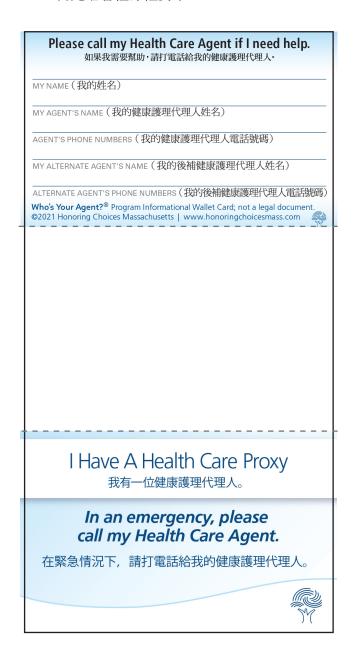

## "I Have A Health Care Proxy" Wallet Card

## 我有一位健康護理代理人。

## 説明'

- 1. 用普通紙列印。
- 2. 首先沿著粗線框剪下。

- 3. 然後按照虛綫摺叠。
- 4. 填寫後放入您的皮夾內。

**IMPORTANT:** In order to use this wallet card, you must have completed a valid MA Health Care Proxy. Your Health Care Proxy is your legal document that gives your Health Care Agent the authority to make decisions on your behalf. This informational wallet card is NOT a legal document. It does not replace your Health Care Proxy.

## See the website to download a free MA Health Care Proxy:

www.honoringchoicesmass.com/5-ma-planning-documents/health-care-proxy

<u>This informational card belongs to you.</u> You can add other information to help emergency personnel contact your Health Care Agent.